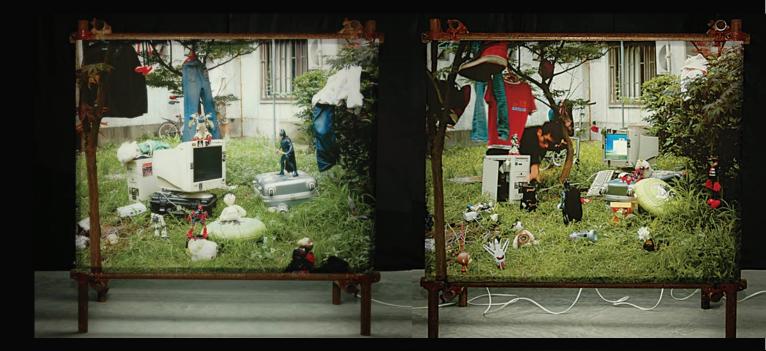

## **风景 Landscape** 鸟头个展 Birdhead Solo Exhibition

ビルマの朝鮮正的勇敢的悲伤的那些不同的风景, nemorial dialectical brave and sod. those different Landscapes. -St. 2008.09.05

> ShanghART 香格纳画廊

-