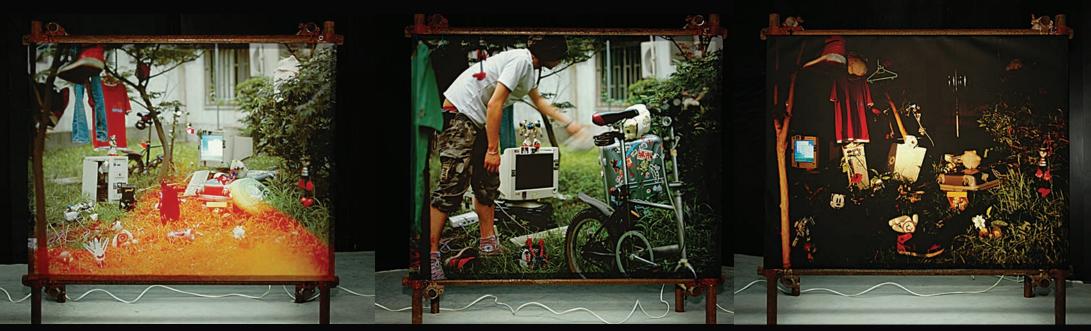

## **风景 Landscape** 鸟头个展 Birdhead Solo Exhibition

ビルマの朝鮮正的勇敢的悲伤的那些不同的风景, nemorial dialectical brave and sod. those different Landscapes. -St. 2008.09.05

> ShanghART 香格纳画廊

-